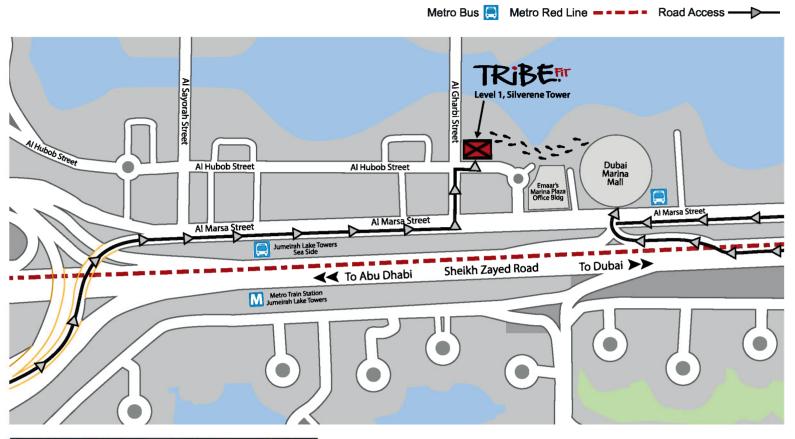

## **Location Map**

TribeFit, Silverene Tower

(Next to Dubai Marina Mall) Tel: 800 TRIBE (87423)

Photo of TribeFit taken from Al Gharbi Street.

Park at Dubai Marina Mall

## Metro:

If you take the metro station, get off at the Jumeirah Lake Towers Station, then Walk towards Dubai Marina Mall, 2nd block, then turn left on Al Gharbi Street. At the 1st block turn right and Silverene Towers will be in front of you. (10 – 15mins walk)